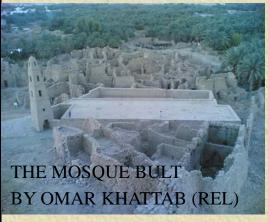

I Bilal Siraj was born in Riyadh in 1997. Since then I have been living in Saudi Arabia. Now I live in Jubail Industrial City. Within last Four years I have traveled to several places in Saudi Arabia. Following photos were taken when I visited these places with my family and friends.