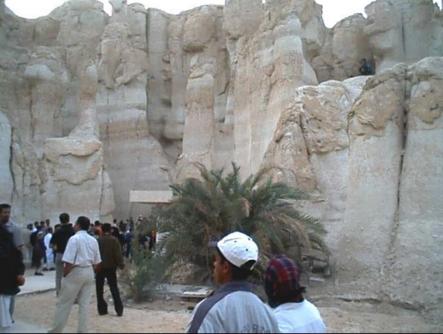

# MADAIN SALIH AT AL-ULA

2500 YEARS OLD TOMB

#### MADAIN SALIH AT AL-ULA

2500 YEARS OLD WELL COVERED WITH FENCE FOR SAFETY

#### MADAIN SALIH AT AL-ULA