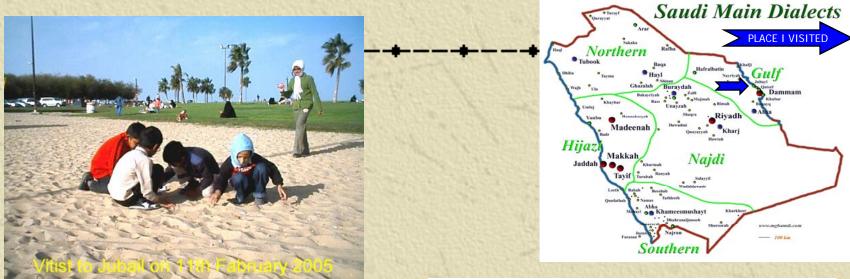

I Bilal Siraj was born in Riyadh in 1997. Since then I have been living in Saudi Arabia. Now I live in Jubail Industrial City. Within last Four years I have traveled to several places in Saudi Arabia. Following photos were taken when I visited these places with my family and friends.