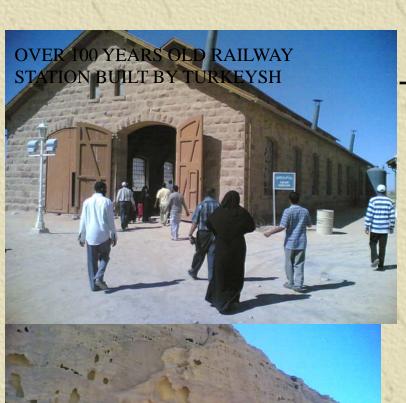

I Bilal Siraj was born in Riyadh in 1997. Since then I have been living in Saudi Arabia. Now I live in Jubail Industrial City. Within last Four years I have traveled to several places in Saudi Arabia. Following photos were taken when I visited these places with my family and friends.

By: Bilal Siraj

C/O Mr. Mohamed Siraj

Intercontinental Al Jubail

P.O Box 10167

Al Jubail Al Sinaiyah 31961

KSA

Email: izzathsiraj@yahoo.com



# THE ALMARAI FARM IN AL -KHARAJ











### HAYL







## AL-ULA









# MADAIN SALIH AT AL-ULA

2500 YEARS OLD TOMB









#### MADAIN SALIH AT AL-ULA

2500 YEARS OLD WELL COVERED WITH FENCE FOR SAFETY











#### MADAIN SALIH AT AL-ULA









### SAKAKA













### NAKHEEL PARK IN ROYAL COMMISSION AL JUBAIL







## AL-AHSA







#### MAKKAH AL MUKARRAMA