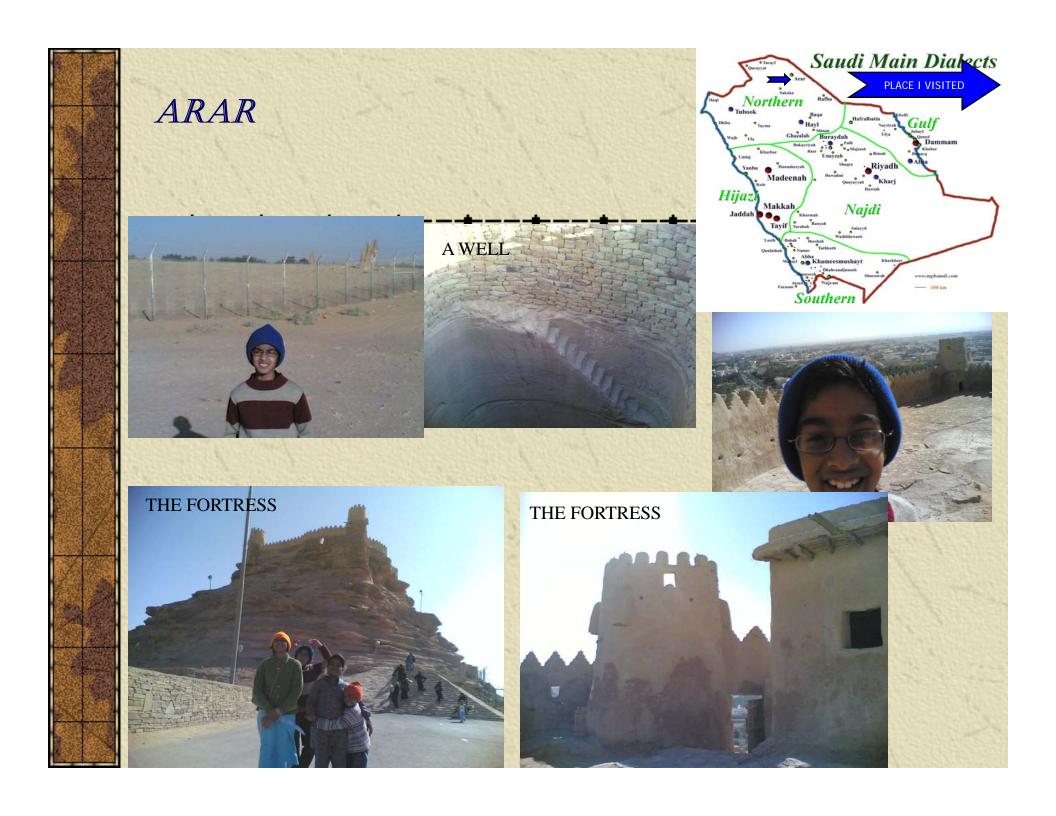

I Bilal Siraj was born in Riyadh in 1997. Since then I have been living in Saudi Arabia. Now I live in Jubail Industrial City. Within last Four years I have traveled to several places in Saudi Arabia. Following photos were taken when I visited these places with my family and friends.