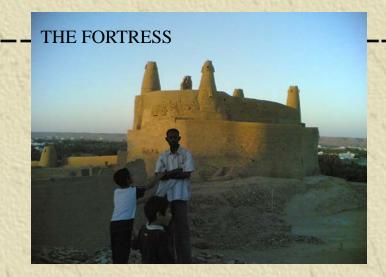

I Bilal Siraj was born in Riyadh in 1997. Since then I have been living in Saudi Arabia. Now I live in Jubail Industrial City. Within last Four years I have traveled to several places in Saudi Arabia. Following photos were taken when I visited these places with my family and friends.

By: Bilal Siraj

C/O Mr. Mohamed Siraj

Intercontinental Al Jubail

P.O Box 10167

Al Jubail Al Sinaiyah 31961

KSA

Email: izzathsiraj@yahoo.com



# THE ALMARAI FARM IN AL -KHARAJ











### HAYL







## AL-ULA









# MADAIN SALIH AT AL-ULA

2500 YEARS OLD TOMB









#### MADAIN SALIH AT AL-ULA

2500 YEARS OLD WELL COVERED WITH FENCE FOR SAFETY











#### MADAIN SALIH AT AL-ULA









### SAKAKA













### NAKHEEL PARK IN ROYAL COMMISSION AL JUBAIL







## AL-AHSA







#### MAKKAH AL MUKARRAMA