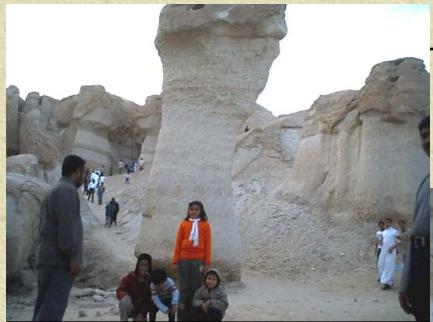

## AL-ULA

# MADAIN SALIH AT AL-ULA

2500 YEARS OLD TOMB

#### MADAIN SALIH AT AL-ULA

2500 YEARS OLD WELL COVERED WITH FENCE FOR SAFETY

#### MADAIN SALIH AT AL-ULA