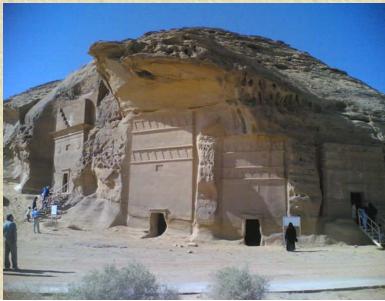

I Bilal Siraj was born in Riyadh in 1997. Since then I have been living in Saudi Arabia. Now I live in Jubail Industrial City. Within last Four years I have traveled to several places in Saudi Arabia. Following photos were taken when I visited these places with my family and friends.

By: Bilal Siraj

C/O Mr. Mohamed Siraj

Intercontinental Al Jubail

P.O Box 10167

Al Jubail Al Sinaiyah 31961

KSA

Email: izzathsiraj@yahoo.com



# THE ALMARAI FARM IN AL -KHARAJ











### HAYL







## AL-ULA









# MADAIN SALIH AT AL-ULA

2500 YEARS OLD TOMB









#### MADAIN SALIH AT AL-ULA

2500 YEARS OLD WELL COVERED WITH FENCE FOR SAFETY











#### MADAIN SALIH AT AL-ULA









### SAKAKA













### NAKHEEL PARK IN ROYAL COMMISSION AL JUBAIL







## AL-AHSA







#### MAKKAH AL MUKARRAMA